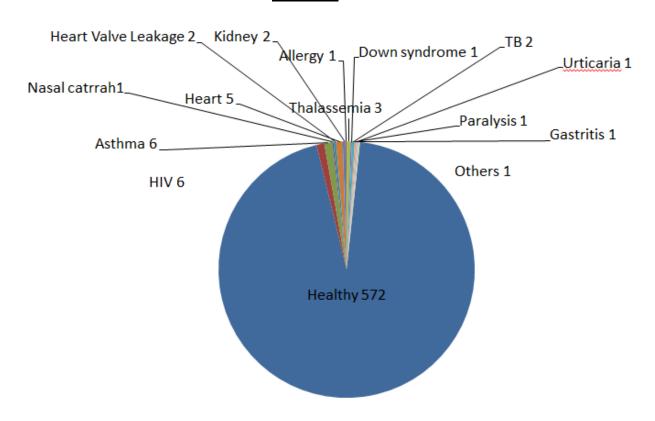

| 3    | 19    | 4       | 0   | 0    | 0        | 0       | 26    |
| Bann Glory            | 0    | 6     | 1       | 0   | 0    | 0        | 0       | 7     |
| Holy Trinity Church   | 6    | 6     | 1       | 0   | 0    | 0        | 1       | 14    |
|                       | 81   | 351   | 95      | 71  | 5    | 1        | 1       | 605   |



#### Where were children born?



Do the children have ID?









#### What is the religion of Children in each home?



Where were Children living before the Children's Home?



#### 138 Children were not living with Mother or Father or both or couldn't answer.



#### **Education**



#### Thai language ability at each Children Home



#### The Number of Children in Education



#### Which schools do the children attend?



## **Health**



### How long have the Children lived here?



#### Why are the Children in the Children's Home?



|                     |           |        | ı      | Reason  | to come              |                                |        |                       |     |
|---------------------|-----------|--------|--------|---------|----------------------|--------------------------------|--------|-----------------------|-----|
|                     | Education | Abused | Orphan | Neglect | Need<br>special care | Guardian<br>can't take<br>care | Others | Don't know<br>/answer |     |
| Paw Lu Lu           | 10        | 0      | 7      | 6       | 0                    | 8                              | 0      | 0                     | 31  |
| Baan Lilly          | 17        | 0      | 11     | 12      |