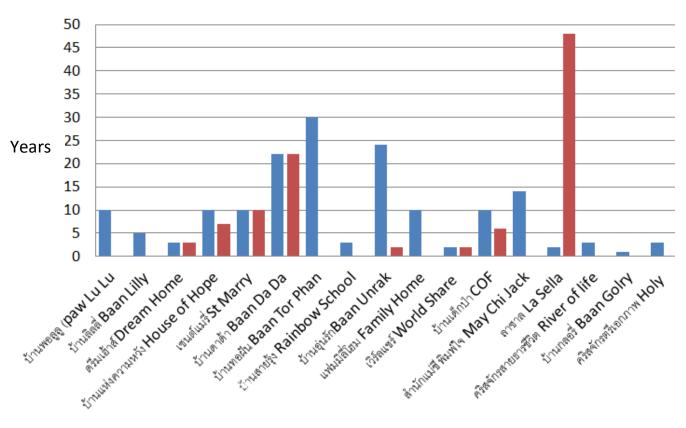

| N | N | Υ | N  | Υ  | Υ  | N  | Υ  | N  | N  | N  |
| Children Home<br>Registration Status | 0 | N | N | N | N | N | N | N | N | N | N  | N  | N  | N  | N  | N  | N  | N  |

#### What functions does the children's home offer?

|                    |    | 1 | 2 | 3 | 4 | 5 | 6 | 7 | 8 | 9 | 10 | 11 | 12 | 13 | 14 | 15 | 16 | 17 |
|--------------------|----|---|---|---|---|---|---|---|---|---|----|----|----|----|----|----|----|----|
| Children home      | 16 | Υ | Υ | Υ | Υ | Υ | Υ | Υ | Υ | Υ | Υ  | Υ  | Υ  | Υ  | Υ  | Υ  | N  | Υ  |
| Child Protection   | 10 | Υ | N | N | Υ | Υ | Υ | Υ | N | N | Υ  | Υ  | Υ  | N  | Υ  | N  | N  | Υ  |
| (School) dormitory | 5  | Υ | N | N | Υ | N | N | N | Υ | N | N  | N  | N  | Υ  | Υ  | N  | N  | N  |

# How long registered and how long in operation



#### Thank you to:

- The secretary office of the national child protection committee.
- The child protection fund.
- T social development and human security office Kanchanaburi.
- All children's homes for participating in this survey.
- All staff who carried out interviews and collating of the information.
- One Sky Foundation.