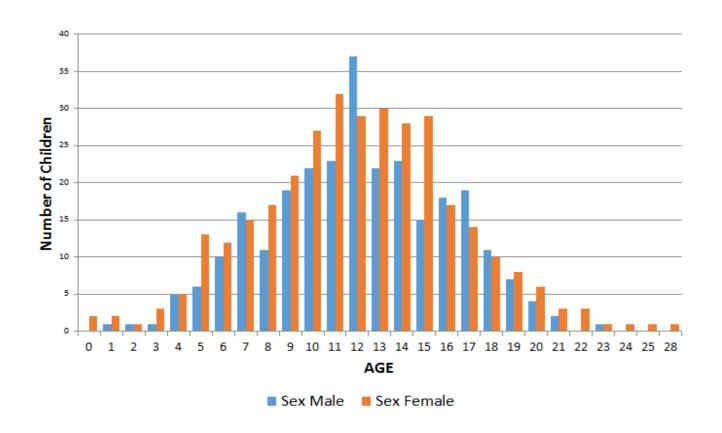

# Age and Gender:

| อายุ/Age | ชาย/Male | หญิง/Female | รวม/Total |
|----------|----------|-------------|-----------|
| 0        | 0        | 2           | 2         |
| 1        | 1        | 2           | 3         |
| 2        | 1        | 1           | 2         |
| 3        | 1        | 3           | 4         |
| 4        | 5        | 5           | 10        |
| 5        | 6        | 13          | 19        |
| 6        | 10       | 12          | 22        |
| 7        | 16       | 15          | 31        |
| 8        | 11       | 17          | 28        |
| 9        | 19       | 21          | 40        |
| 10       | 22       | 27          | 49        |
| 11       | 23       | 32          | 55        |
| 12       | 37       | 29          | 66        |
| 13       | 22       | 30          | 52        |
| 14       | 23       | 28          | 51        |
| 15       | 15       | 29          | 44        |
| 16       | 18       | 17          | 35        |
| 17       | 19       | 14          | 33        |
| 18       | 11       | 10          | 21        |
| 19       | 7        | 8           | 15        |
| 20       | 4        | 6           | 10        |
| 21       | 2        | 3           | 5         |
| 22       | 0        | 3           | 3         |
| 23       | 1        | 1           | 2         |
| 24       | 0        | 1           | 1         |
| 25       | 0        | 1           | 1         |
| 28       | 0        | 1           | 1         |
| Total    | 274      | 331         | 605       |