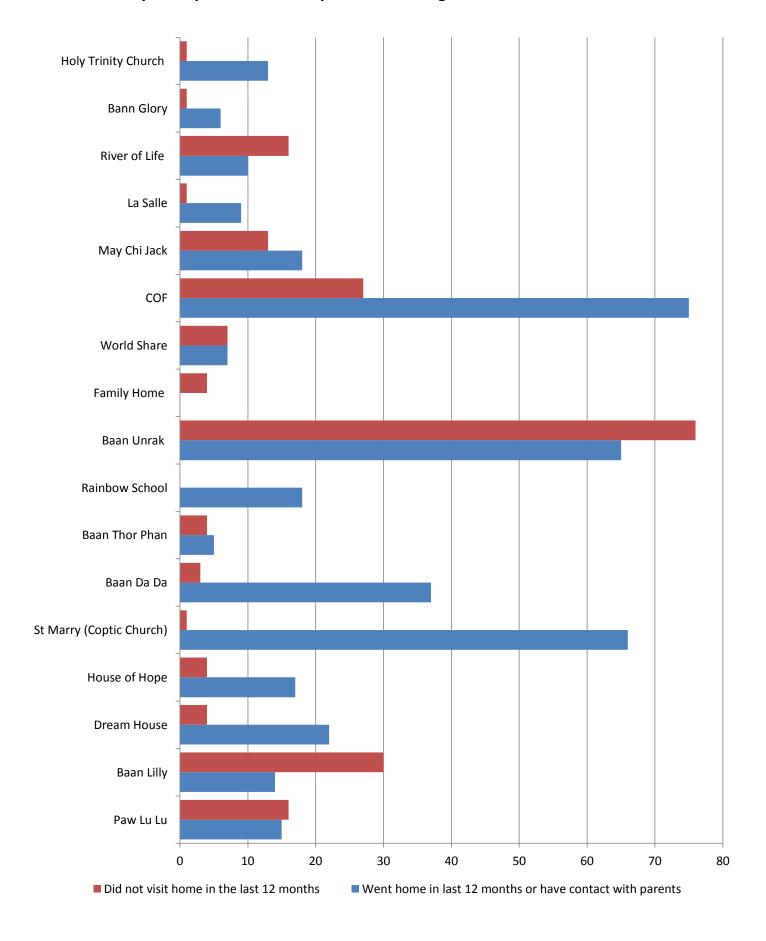

How many children from each children's home visited a family home in the last 12 months, were visited by their parents or have parents working in the children's home?