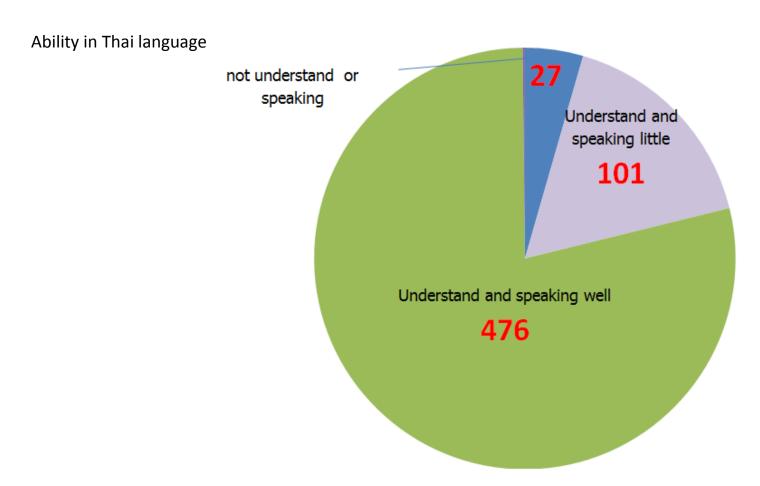

| 1   | 0    | 0        | 0       | 31    |
| La Salle              | 0    | 9     | 1       | 0   | 0    | 0        | 0       | 10    |
| River of Life         | 3    | 19    | 4       | 0   | 0    | 0        | 0       | 26    |
| Bann Glory            | 0    | 6     | 1       | 0   | 0    | 0        | 0       | 7     |
| Holy Trinity Church   | 6    | 6     | 1       | 0   | 0    | 0        | 1       | 14    |
|                       | 81   | 351   | 95      | 71  | 5    | 1        | 1       | 605   |



#### Where were children born?



Do the children have ID?









#### What is the religion of Children in each home?



Where were Children living before the Children's Home?



#### 138 Children were not living with Mother or Father or both or couldn't answer.



#### **Education**



#### Thai language ability at each Children Home



#### The Number of Children in Education



#### Which schools do the children attend?



## **Health**



### How long have the Children lived here?



#### Why are the Children in the Children's Home?



|                     |           |        | ı      | Reason  | to come              |                                |        |                       |     |
|---------------------|-----------|--------|--------|---------|----------------------|--------------------------------|--------|-----------------------|-----|
|                     | Education | Abused | Orphan | Neglect | Need<br>special care | Guardian<br>can't take<br>care | Others | Don't know<br>/answer |     |
| Paw Lu Lu           | 10        | 0      | 7      | 6       |