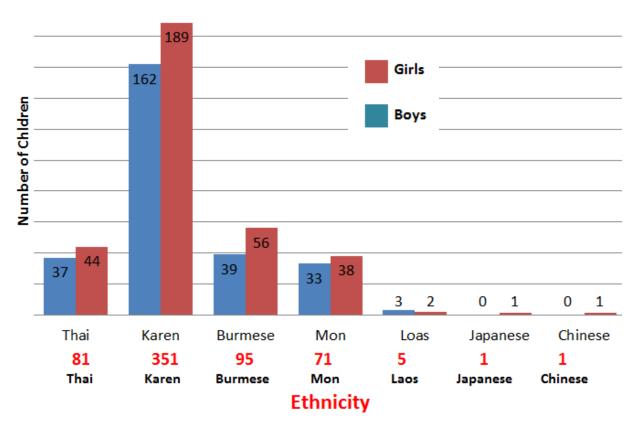

| Name of Children Home | Thai | Karen | Burmese | Mon | Laos | Japanese | Chinese | Total |
|-----------------------|------|-------|---------|-----|------|----------|---------|-------|
| Paw Lu Lu             | 3    | 15    | 10      | 3   | 0    | 0        | 0       | 31    |
| Baan Lilly            | 2    | 0     | 42      | 0   | 0    | 0        | 0       | 44    |
| Dream House           | 2    | 20    | 4       | 0   | 0    | 0        | 0       | 26    |
| House of Hope         | 3    | 16    | 0       | 0   | 2    | 0        | 0       | 21    |
| St Marry              | 6    | 61    | 0       | 0   | 0    | 0        | 0       | 67    |
| Baan Da Da            | 6    | 33    | 1       | 0   | 0    | 0        | 0       | 40    |
| Baan Thor Phan        | 1    | 3     | 0       | 3   | 1    | 1        | 0       | 9     |
| Rainbow School        | 0    | 8     | 4       | 6   | 0    | 0        | 0       | 18    |
| Baan Unrak            | 40   | 63    | 18      | 20  | 0    | 0        | 0       | 141   |
| Family Home           | 1    | 2     | 1       | 0   | 0    | 0        | 0       | 4     |
| World Share           | 4    | 7     | 3       | 0   | 0    | 0        | 0       | 14    |
| COF                   | 4    | 53    | 5       | 38  | 2    | 0        | 0       | 102   |
| May Chi Jack          | 0    | 30    | 0       | 1   | 0    | 0        | 0       | 31    |
| La Salle              | 0    | 9     | 1       | 0   | 0    | 0        | 0       | 10    |
| River of Life         | 3    | 19    | 4       | 0   | 0    | 0        | 0       | 26    |
| Bann Glory            | 0    | 6     | 1       | 0   | 0    | 0        | 0       | 7     |
| Holy Trinity Church   | 6    | 6     | 1       | 0   | 0    | 0        | 1       | 14    |
|                       | 81   | 351   | 95      | 71  | 5    | 1        | 1       | 605   |