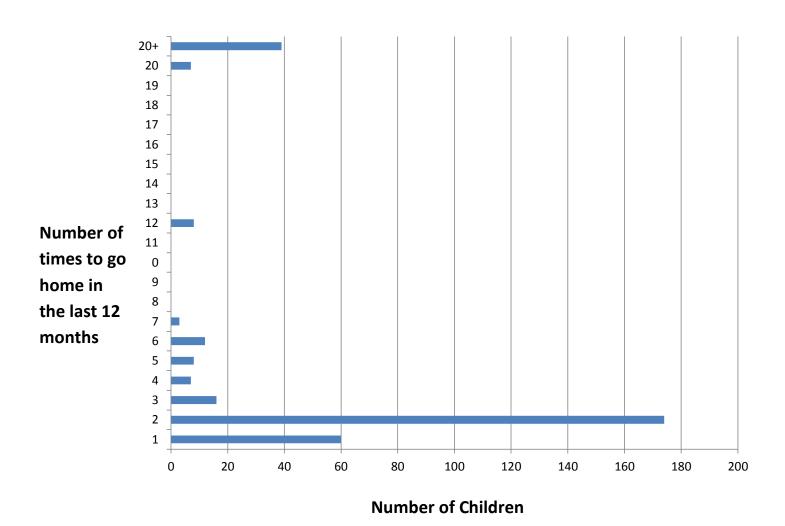

# 337 Children went to a place they identify as home in the last 12 months. How many times did they go?