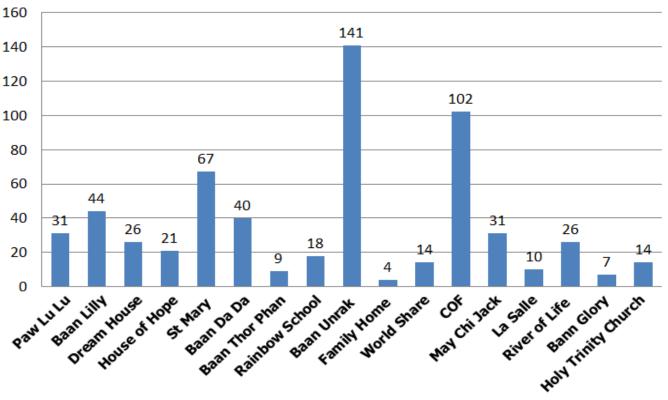

# **Sangkhlaburi Children's Home Survey Results**

Survey carried out December 2014.

Presentation of results 27<sup>th</sup> April 2015

| Countลำดับที่ | Name of Children<br>Home | No. of<br>Children<br>จำนวนเด็ก | %       |
|---------------|--------------------------|---------------------------------|---------|
| 1             | Paw Lu Lu                | 31                              | 5.1     |
| 2             | Baan Lilly               | 44                              | 7.3     |
| 3             | Dream House              | 26                              | 4.3     |
| 4             | House of Hope            | 21                              | 3.5     |
| 5             | St Mary                  | 67                              | 11.1    |
| 6             | Baan Da Da               | 40                              | 6.6     |
| 7             | Baan Thor Phan           | 9                               | 1.5     |
| 8             | Rainbow School           | 18                              | 3.0     |
| 9             | Baan Unrak               | 141                             | 23.3    |
| 10            | Family Home              | 4                               | .7      |
| 11            | World Share              | 14                              | 2.3     |
| 12            | COF                      | 102                             | 16.9    |
| 13            | May Chi Jack             | 31                              | 5.1     |
| 14            | La Salle                 | 10                              | 1.7     |
| 15            | River of Life            | 26                              | 4.3     |
| 16            | Bann Glory               | 7                               | 1.2     |
| 17            | Holy Trinity Church      | 14                              | 2.3     |
|               |                          | 605                             | 100.0 % |