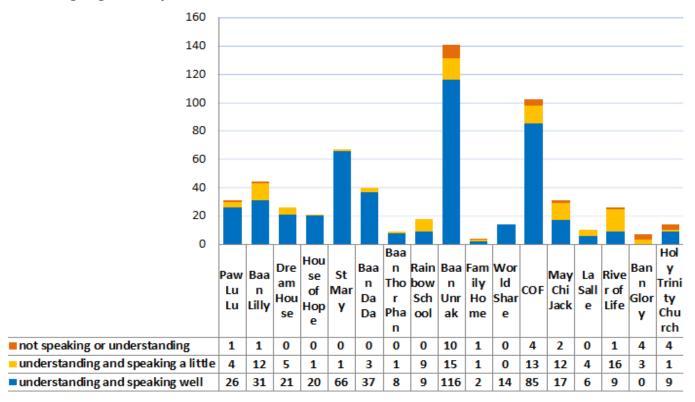

le              | 0    | 9     | 1       | 0   | 0    | 0        | 0       | 10    |
| River of Life         | 3    | 19    | 4       | 0   | 0    | 0        | 0       | 26    |
| Bann Glory            | 0    | 6     | 1       | 0   | 0    | 0        | 0       | 7     |
| Holy Trinity Church   | 6    | 6     | 1       | 0   | 0    | 0        | 1       | 14    |
|                       | 81   | 351   | 95      | 71  | 5    | 1        | 1       | 605   |



#### Where were children born?



Do the children have ID?









#### What is the religion of Children in each home?



Where were Children living before the Children's Home?



#### 138 Children were not living with Mother or Father or both or couldn't answer.



#### **Education**



#### Thai language ability at each Children Home



#### The Number of Children in Education



#### Which schools do the children attend?



## **Health**



### How long have the Children lived here?



#### Why are the Children in the Children's Home?



|                     |           |        | ı      | Reason  | to come              |                                |        |                       |     |
|---------------------|-----------|--------|--------|---------|----------------------|--------------------------------|--------|-----------------------|-----|
|                     | Education | Abused | Orphan | Neglect | Need<br>special care | Guardian<br>can't take<br>care | Others | Don't know<br>/answer |     |
| Paw Lu Lu           | 10        | 0      | 7      | 6       | 0                    | 8