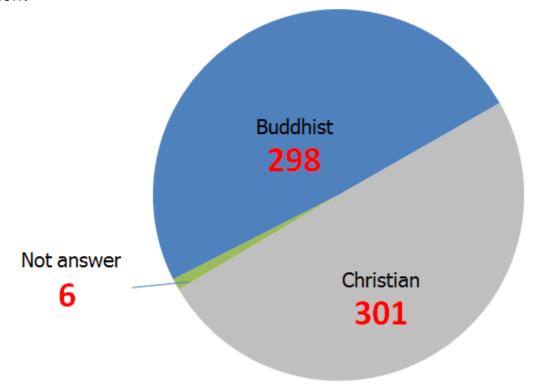

#### What is the religion of Children in each home?

Where were Children living before the Children's Home?