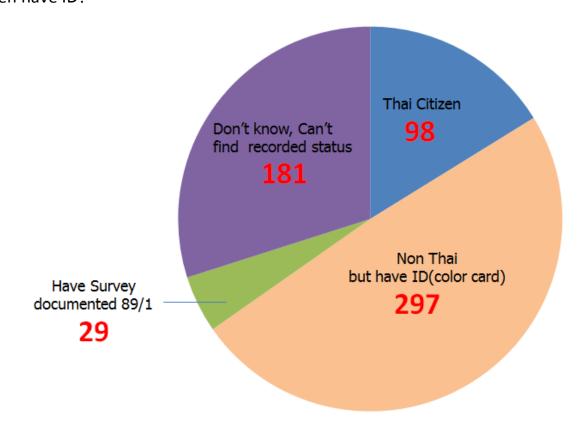

Share           | 4    | 7     | 3       | 0   | 0    | 0        | 0       | 14    |
| COF                   | 4    | 53    | 5       | 38  | 2    | 0        | 0       | 102   |
| May Chi Jack          | 0    | 30    | 0       | 1   | 0    | 0        | 0       | 31    |
| La Salle              | 0    | 9     | 1       | 0   | 0    | 0        | 0       | 10    |
| River of Life         | 3    | 19    | 4       | 0   | 0    | 0        | 0       | 26    |
| Bann Glory            | 0    | 6     | 1       | 0   | 0    | 0        | 0       | 7     |
| Holy Trinity Church   | 6    | 6     | 1       | 0   | 0    | 0        | 1       | 14    |
|                       | 81   | 351   | 95      | 71  | 5    | 1        | 1       | 605   |



#### Where were children born?



Do the children have ID?









#### What is the religion of Children in each home?



Where were Children living before the Children's Home?



#### 138 Children were not living with Mother or Father or both or couldn't answer.



#### **Education**



#### Thai language ability at each Children Home



#### The Number of Children in Education



#### Which schools do the children attend?



## **Health**



### How long have the Children lived here?



#### Why are the Children in the Children's Home?



|                     |           |        | ı      | Reason  | to come              |                                |        |                       |     |
|---------------------|-----------|--------|--------|---------|----------------------|--------------------------------|--------|-----------------------|-