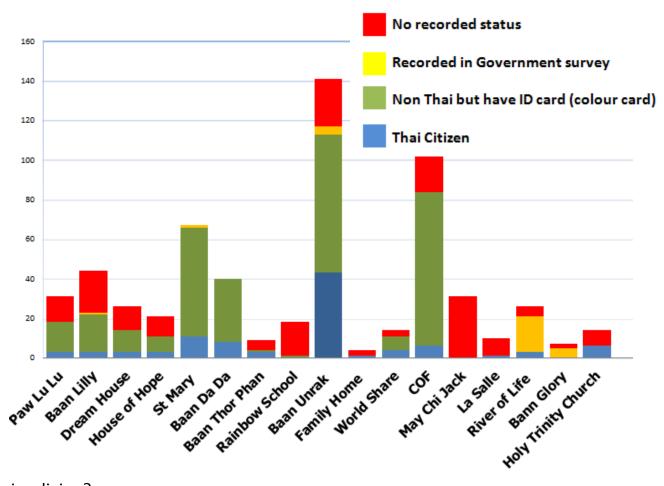

hare           | 4    | 7     | 3       | 0   | 0    | 0        | 0       | 14    |
| COF                   | 4    | 53    | 5       | 38  | 2    | 0        | 0       | 102   |
| May Chi Jack          | 0    | 30    | 0       | 1   | 0    | 0        | 0       | 31    |
| La Salle              | 0    | 9     | 1       | 0   | 0    | 0        | 0       | 10    |
| River of Life         | 3    | 19    | 4       | 0   | 0    | 0        | 0       | 26    |
| Bann Glory            | 0    | 6     | 1       | 0   | 0    | 0        | 0       | 7     |
| Holy Trinity Church   | 6    | 6     | 1       | 0   | 0    | 0        | 1       | 14    |
|                       | 81   | 351   | 95      | 71  | 5    | 1        | 1       | 605   |



#### Where were children born?



Do the children have ID?









#### What is the religion of Children in each home?



Where were Children living before the Children's Home?



#### 138 Children were not living with Mother or Father or both or couldn't answer.



#### **Education**



#### Thai language ability at each Children Home



#### The Number of Children in Education



#### Which schools do the children attend?



## **Health**



### How long have the Children lived here?



#### Why are the Children in the Children's Home?



|                     |           |        | ı      | Reason  | to come              |                                |        |                       |     |
|---------------------|-----------|--------|--------|---------|----------------------|--------------------------------|--------|-----------------------|---