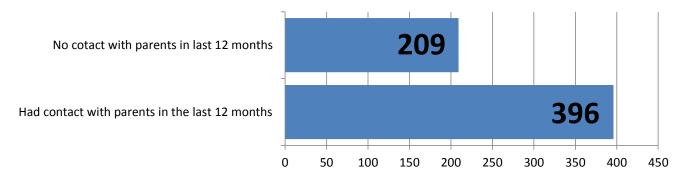

## Contact with Parents or family

| Went home to visit             | 337 |
|--------------------------------|-----|
| Parents visit at Children Home | 7   |
| Parents work in Children Home  | 52  |
| Total                          | 396 |

## Reason Given by Children for no visit home.

| Lost father and mother                      | 27  |
|---------------------------------------------|-----|
| Lost mother but father in Burma side        | 3   |
| Parents can't take care because of disabled | 38  |
| Recently get to children home               | 20  |
| Can't contact with parents                  | 58  |
| Come form disabled children home            | 10  |
| Very far                                    | 52  |
| Become a Novice monk                        | 1   |
| Total                                       | 209 |