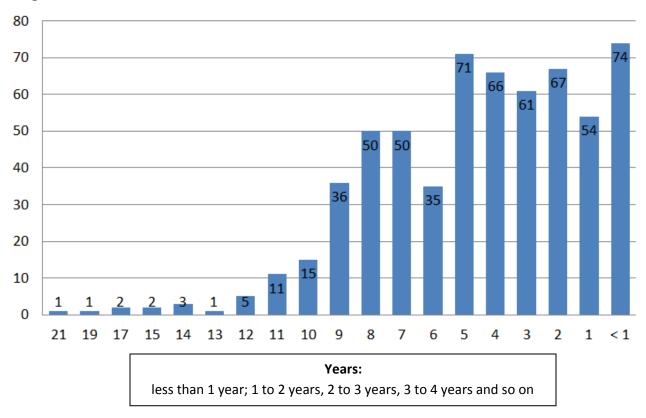

| 0       | 26    |
| Bann Glory            | 0    | 6     | 1       | 0   | 0    | 0        | 0       | 7     |
| Holy Trinity Church   | 6    | 6     | 1       | 0   | 0    | 0        | 1       | 14    |
|                       | 81   | 351   | 95      | 71  | 5    | 1        | 1       | 605   |



#### Where were children born?



Do the children have ID?









#### What is the religion of Children in each home?



Where were Children living before the Children's Home?



#### 138 Children were not living with Mother or Father or both or couldn't answer.



#### **Education**



#### Thai language ability at each Children Home



#### The Number of Children in Education



#### Which schools do the children attend?



## **Health**



### How long have the Children lived here?



#### Why are the Children in the Children's Home?



|                     |           |        | ı      | Reason  | to come              |                                |        |                       |     |
|---------------------|-----------|--------|--------|---------|----------------------|--------------------------------|--------|-----------------------|-----|
|                     | Education | Abused | Orphan | Neglect | Need<br>special care | Guardian<br>can't take<br>care | Others | Don't know<br>/answer |     |
| Paw Lu Lu           | 10        | 0      | 7      | 6       | 0                    | 8                              | 0      | 0                     | 31  |
| Baan Lilly          | 17        | 0      | 11     | 12      | 0                    | 4