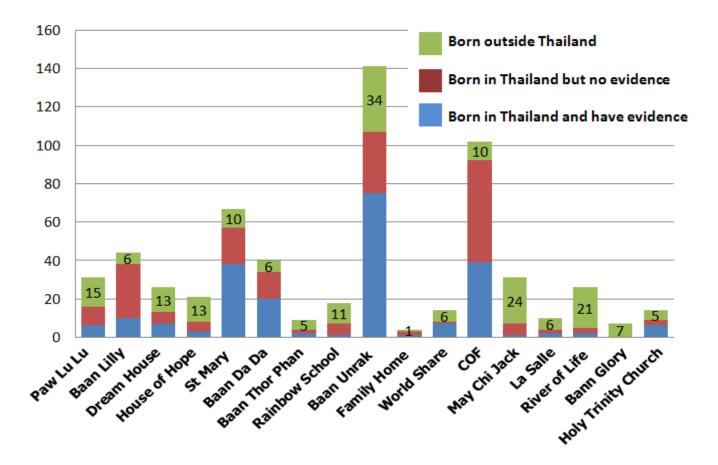

| 0       | 4     |
| World Share           | 4    | 7     | 3       | 0   | 0    | 0        | 0       | 14    |
| COF                   | 4    | 53    | 5       | 38  | 2    | 0        | 0       | 102   |
| May Chi Jack          | 0    | 30    | 0       | 1   | 0    | 0        | 0       | 31    |
| La Salle              | 0    | 9     | 1       | 0   | 0    | 0        | 0       | 10    |
| River of Life         | 3    | 19    | 4       | 0   | 0    | 0        | 0       | 26    |
| Bann Glory            | 0    | 6     | 1       | 0   | 0    | 0        | 0       | 7     |
| Holy Trinity Church   | 6    | 6     | 1       | 0   | 0    | 0        | 1       | 14    |
|                       | 81   | 351   | 95      | 71  | 5    | 1        | 1       | 605   |



#### Where were children born?



Do the children have ID?









#### What is the religion of Children in each home?



Where were Children living before the Children's Home?



#### 138 Children were not living with Mother or Father or both or couldn't answer.



#### **Education**



#### Thai language ability at each Children Home



#### The Number of Children in Education



#### Which schools do the children attend?



## **Health**



### How long have the Children lived here?



#### Why are the Children in the Children's Home?



|                     |           |        | ı      | Reason  | to come              |                                |        |                       |     |
|---------------------|-----------|--------|--------|---------|----------------------|--------------------------------|------