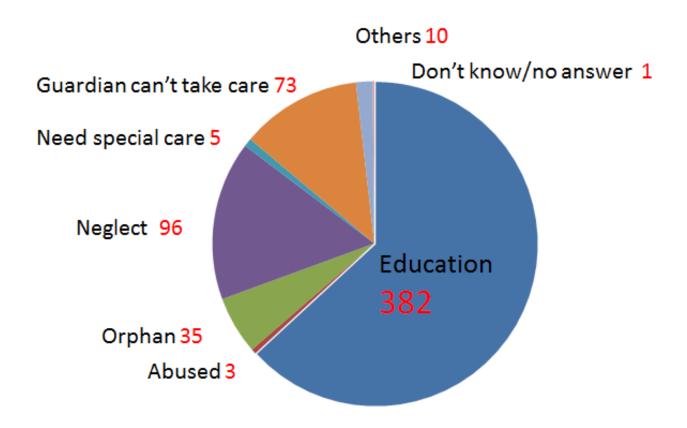

#### Why are the Children in the Children's Home?

|                     |           |        | ı      | Reason  | to come              |                                |        |                       |     |
|---------------------|-----------|--------|--------|---------|----------------------|--------------------------------|--------|-----------------------|-----|
|                     | Education | Abused | Orphan | Neglect | Need<br>special care | Guardian<br>can't take<br>care | Others | Don't know<br>/answer |     |
| Paw Lu Lu           | 10        | 0      | 7      | 6       | 0                    | 8                              | 0      | 0                     | 31  |
| Baan Lilly          | 17        | 0      | 11     | 12      | 0                    | 4                              | 0      | 0                     | 44  |
| Dream House         | 20        | 0      | 2      | 0       | 0                    | 4                              | 0      | 0                     | 26  |
| House of Hope       | 17        | 0      | 0      | 0       | 0                    | 4                              | 0      | 0                     | 21  |
| St Marry            | 52        | 0      | 2      | 1       | 0                    | 11                             | 1      | 0                     | 67  |
| Baan Da Da          | 31        | 0      | 0      | 1       | 1                    | 6                              | 1      | 0                     | 40  |
| Baan Thor Phan      | 8         | 0      | 0      | 0       | 0                    | 0                              | 1      | 0                     | 9   |
| Rainbow School      | 13        | 0      | 1      | 1       | 0                    | 3                              | 0      | 0                     | 18  |
| Baan Unrak          | 62        | 3      | 6      | 48      | 2                    | 16                             | 4      | 0                     | 141 |
| Family Home         | 0         | 0      | 0      | 3       | 1                    | 0                              | 0      | 0                     | 4   |
| World Share         | 12        | 0      | 0      | 1       | 0                    | 0                              | 1      | 0                     | 14  |
| COF                 | 63        | 0      | 6      | 19      | 1                    | 11                             | 2      | 0                     | 102 |
| May Chi Jack        | 29        | 0      | 0      | 1       | 0                    | 1                              | 0      | 0                     | 31  |
| La Salle            | 6         | 0      | 0      | 2       | 0                    | 2                              | 0      | 0                     | 10  |
| River of Life       | 24        | 0      | 0      | 1       | 0                    | 0                              | 0      | 1                     | 26  |
| Bann Glory          | 7         | 0      | 0      | 0       | 0                    | 0                              | 0      | 0                     | 7   |
| Holy Trinity Church | 11        | 0      | 0      | 0       | 0                    | 3                              | 0      | 0                     | 14  |
|                     | 382       | 3      | 35     | 96      | 5                    | 73                             | 10     | 1                     | 605 |