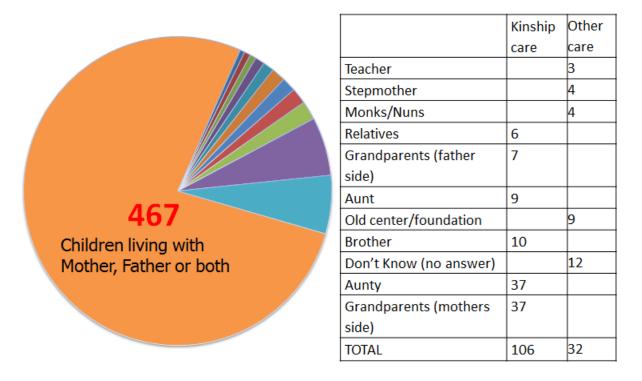

#### 138 Children were not living with Mother or Father or both or couldn't answer.