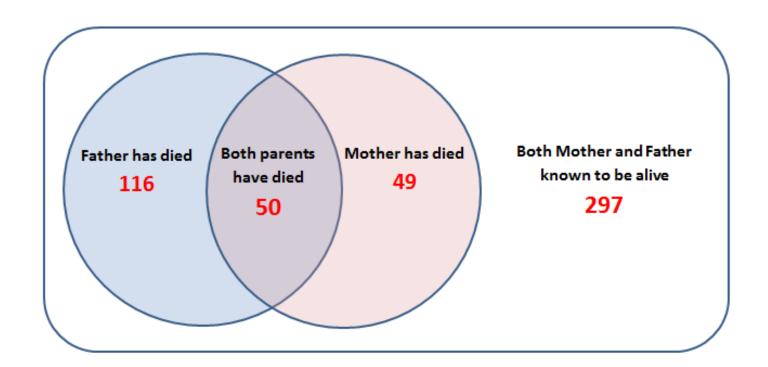

|                     | Both parents died | Father died | Mother died | Both parents alive | Total |
|---------------------|-------------------|-------------|-------------|--------------------|-------|
| Paw Lu Lu           | 9                 | 8           | 4           | 10                 | 31    |
| Baan Lilly          | *16               | 6           | 1           | 21                 | 44    |
| Dream House         | 2                 | 8           | 0           | 16                 | 26    |
| House of Hope       | 1                 | 4           | 0           | 16                 | 21    |
| St Marry            | 2                 | 7           | 2           | 56                 | 67    |
| Baan Da Da          | 3                 | 15          | 1           | 21                 | 40    |
| Baan Thor Phan      | 0                 | 3           | 0           | 6                  | 9     |
| Rainbow School      | 1                 | 2           | 3           | 12                 | 18    |
| Baan Unrak          | 4                 | 25          | 23          | 89                 | 141   |
| Family Home         | 1                 | 0           | 1           | 2                  | 4     |
| World Share         | 1                 | 1           | 1           | 11                 | 14    |
| COF                 | 10                | 28          | 11          | 53                 | 102   |
| May Chi Jack        | 0                 | 3           | 1           | 27                 | 31    |
| La Salle            | 0                 | 1           | 0           | 9                  | 10    |
| River of Life       | 0                 | 3           | 0           | 23                 | 26    |
| Bann Glory          | 0                 | 0           | 0           | 7                  | 7     |
| Holy Trinity Church | 0                 | 2           | 1           | 11                 | 14    |
|                     | 50                | 116         | 49          | 390                | 605   |

<sup>\*</sup>This number is very high compared to other homes and so needs to be confirmed.

| Children who said they don't go home because both parents have died.                | 27 |
|-------------------------------------------------------------------------------------|----|
| Children who said that they live in the children's home because they are an orphan. | 35 |
| Children who said both their parents are dead.                                      | 50 |