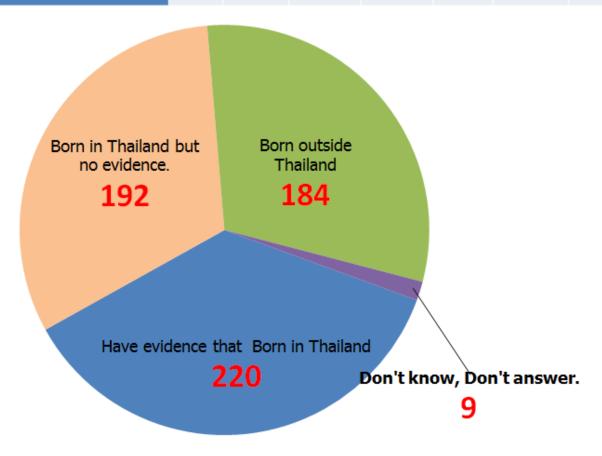

| 1       | 0   | 0    | 0        | 0       | 4     |
| World Share           | 4    | 7     | 3       | 0   | 0    | 0        | 0       | 14    |
| COF                   | 4    | 53    | 5       | 38  | 2    | 0        | 0       | 102   |
| May Chi Jack          | 0    | 30    | 0       | 1   | 0    | 0        | 0       | 31    |
| La Salle              | 0    | 9     | 1       | 0   | 0    | 0        | 0       | 10    |
| River of Life         | 3    | 19    | 4       | 0   | 0    | 0        | 0       | 26    |
| Bann Glory            | 0    | 6     | 1       | 0   | 0    | 0        | 0       | 7     |
| Holy Trinity Church   | 6    | 6     | 1       | 0   | 0    | 0        | 1       | 14    |
|                       | 81   | 351   | 95      | 71  | 5    | 1        | 1       | 605   |



#### Where were children born?



Do the children have ID?









#### What is the religion of Children in each home?



Where were Children living before the Children's Home?



#### 138 Children were not living with Mother or Father or both or couldn't answer.



#### **Education**



#### Thai language ability at each Children Home



#### The Number of Children in Education



#### Which schools do the children attend?



## **Health**



### How long have the Children lived here?



#### Why are the Children in the Children's Home?



|                     |           |        | ı      | Reason  | to come              |                                |        |                       |     |
|---------------------|-----------|--------|--------|---------|----------------------|-----