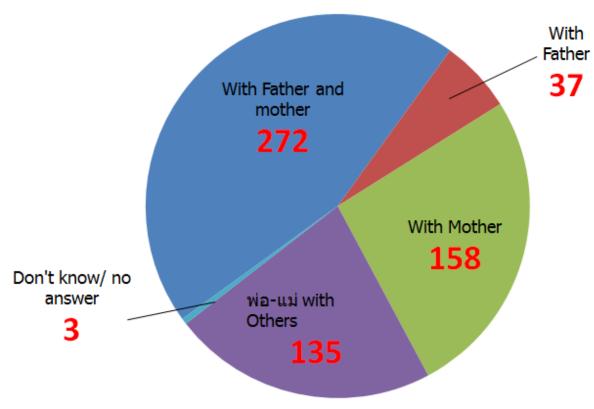

#### 138 Children were not living with Mother or Father or both or couldn't answer.