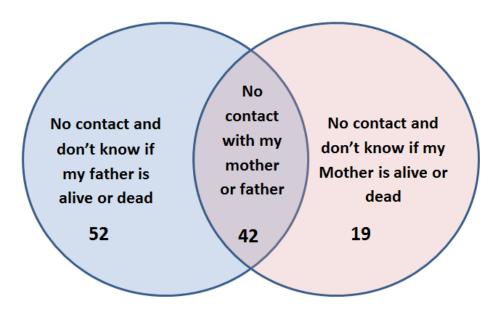

Of 42 Children who have lost contact with both their mother and father, 16 stated that they have been home in the last 12 months suggesting that they have other relatives that they are in contact with. The remaining 26 children said they have not been home in the last 12 months.